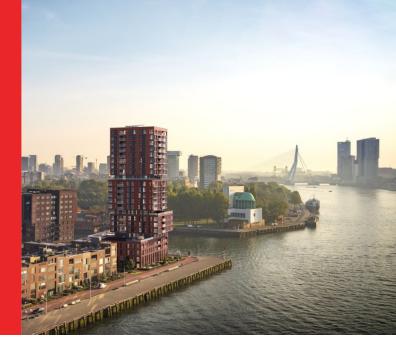

## redbouw.com

| City/town<br>Country<br>Active in<br>Specialisms<br>Description | Rotterdam<br>Netherlands<br>Shopping<br>Advice, Engineering, Procurement & Project management<br>STACK will rise at the head of the Müllerpier in Rotterdam. An expressive<br>building and recognizable from afar. A sculpture of stacked blocks. The<br>silhouette seems to be in constant motion, just like the Maas. STACK is                                                                                                                     |
|-----------------------------------------------------------------|------------------------------------------------------------------------------------------------------------------------------------------------------------------------------------------------------------------------------------------------------------------------------------------------------------------------------------------------------------------------------------------------------------------------------------------------------|
|                                                                 | unique on the outside and exclusive on the inside. The building offers<br>space for spacious single-family homes with a garden, beautiful<br>apartments across the corner with spacious balconies or terraces and<br>luxurious penthouses. Large windows offer spectacular views of the Maas,<br>the harbour, the park and the city. The 70 meter high residential tower will<br>house 77 luxury apartments, 2 penthouses and 6 single-family homes. |
| Commissioning party                                             | VORM                                                                                                                                                                                                                                                                                                                                                                                                                                                 |
| Height                                                          | 70m                                                                                                                                                                                                                                                                                                                                                                                                                                                  |
| Number of levels                                                | 22                                                                                                                                                                                                                                                                                                                                                                                                                                                   |
| Surface area                                                    | 16450 m²                                                                                                                                                                                                                                                                                                                                                                                                                                             |