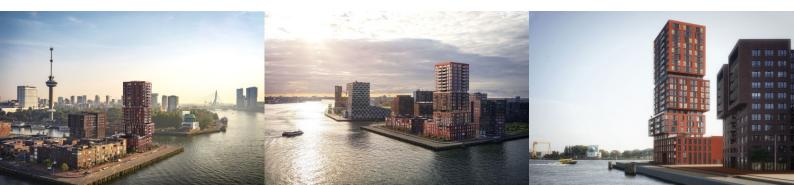

## redbouw.com

| City/town<br>Country<br>Active in<br>Specialisms<br>Description | Rotterdam<br>Netherlands<br>Shopping<br>Advice, Engineering, Procurement & Project management<br>STACK will rise at the head of the Müllerpier in Rotterdam. An expressive<br>building and recognizable from afar. A sculpture of stacked blocks. The<br>silhouette seems to be in constant motion, just like the Maas. STACK is                                                                                                                     |
|-----------------------------------------------------------------|------------------------------------------------------------------------------------------------------------------------------------------------------------------------------------------------------------------------------------------------------------------------------------------------------------------------------------------------------------------------------------------------------------------------------------------------------|
|                                                                 | unique on the outside and exclusive on the inside. The building offers<br>space for spacious single-family homes with a garden, beautiful<br>apartments across the corner with spacious balconies or terraces and<br>luxurious penthouses. Large windows offer spectacular views of the Maas,<br>the harbour, the park and the city. The 70 meter high residential tower will<br>house 77 luxury apartments, 2 penthouses and 6 single-family homes. |
| Commissioning party                                             | VORM                                                                                                                                                                                                                                                                                                                                                                                                                                                 |
| Height                                                          | 70m                                                                                                                                                                                                                                                                                                                                                                                                                                                  |
| Number of levels                                                | 22                                                                                                                                                                                                                                                                                                                                                                                                                                                   |
| Surface area                                                    | 16450 m²                                                                                                                                                                                                                                                                                                                                                                                                                                             |