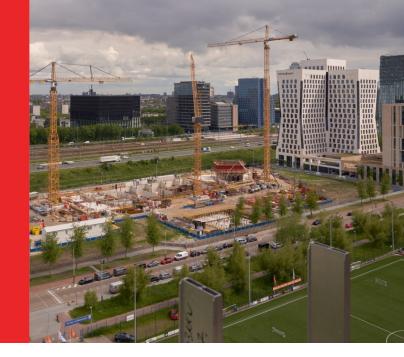

## **The Pulse**

redbouw.com

City/town Amsterdam
Country Netherlands

Active in Living

Specialisms Advice, Development , Engineering, Procurement, Construction, Project

management, Service & Realisation

**Description** The Pulse is a development in the Amsterdam Zuidas that unites a state-

of-the-art office tower, a high-quality residential building and public facilities including cafés and restaurants, a cinema and a supermarket. Construction started with the foundation and the basement. To reduce construction time, the office tower (91,8m), the residential tower (81m) and the connecting middle section (34,2m) were built simultaneously. Construction speed and efficiency was achieved through the use of climbing formwork for the office tower and Skydeck formwork for both the office and residential towers. In the construction of the office tower, we installed Cobiax void formers in the floor slabs to reduce the weight of the

structure.

Commissioning party VORM Bouw

Height 95m Number of levels 24

Surface area 61600 m<sup>2</sup>