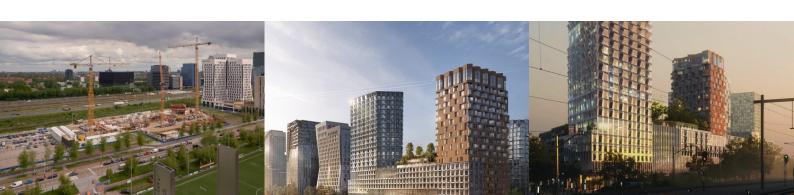

## **The Pulse**

redbouw.com

City/town Amsterdam
Country Netherlands

Active in Living

Specialisms Advice, Development , Engineering, Procurement, Construction, Project

management, Service & Realisation

**Description** The Pulse is a development in the Amsterdam Zuidas that unites a state-

of-the-art office tower, a high-quality residential building and public facilities including cafés and restaurants, a cinema and a supermarket. Construction started with the foundation and the basement. To reduce construction time, the office tower (91,8m), the residential tower (81m) and the connecting middle section (34,2m) were built simultaneously. Construction speed and efficiency was achieved through the use of climbing formwork for the office tower and Skydeck formwork for both the office and residential towers. In the construction of the office tower, we installed Cobiax void formers in the floor slabs to reduce the weight of the

structure.

Commissioning party VORM Bouw

Height 95m Number of levels 24

Surface area 61600 m<sup>2</sup>